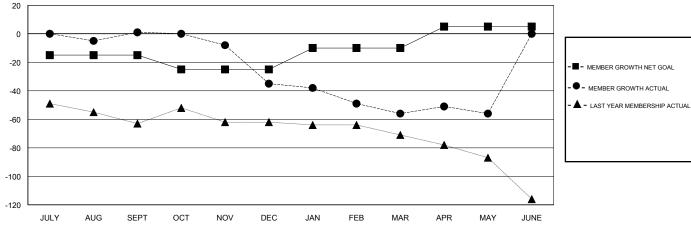

## **LOCATION PENNSYLVANIA**

**CINDY GREGG GMT CA** Clubs Members RESULTS FOR 2018-2019 RESULTS FOR 2018-2019 NEW CLUB GOAL NEW CLUBS DROPPED CLUBS MEMBER GROWTH NET MEMBER GROWTH DROPPED QUARTER QUARTER GOAL ACTUAL MEMBERS ACTUAL (including transfers) 0 0 0 -15 21 16 JULY/AUG/SEPT JULY/AUG/SEPT -10 19 52 OCT/NOV/DEC OCT/NOV/DEC 0 0 1 15 28 39 JAN/FEB/MAR JAN/FEB/MAR 0 0 15 14 12 APR/MAY/JUNE APR/MAY/JUNE